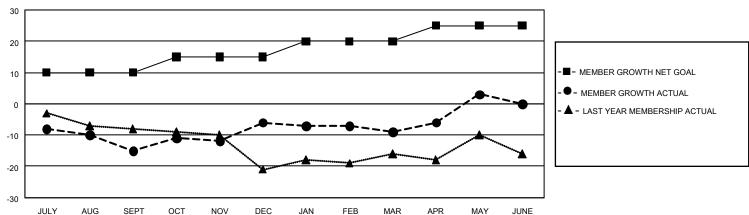

## GOALS AND ACTUAL MEMBERS CUMULATIVE

| DROPPED CLUBS: 0 |    | 18 CLUBS OF 36 ADDED 1 OR MORE | GENDER DISTRIBUTION             |              |    |
|------------------|----|--------------------------------|---------------------------------|--------------|----|
|                  |    | NEW MEMBERS                    | MALE                            | 291 (45.05%) |    |
|                  |    |                                | FEMALE                          | 355 (54.95%) |    |
| DROPPED MEMBERS  |    |                                |                                 |              |    |
| DECEASED         | 8  | CLICK HERE FOR CUMULATIVE      | TOTAL FAMILY UNIT MEMBERS       |              | 16 |
| CLUB CANCELLED 0 |    | MEMBERSHIP DATA                |                                 |              |    |
| OTHER            | 42 |                                | FAMILY MEMBERS PAYING HALF DUES |              | 8  |
| TOTAL            | 50 |                                |                                 |              |    |